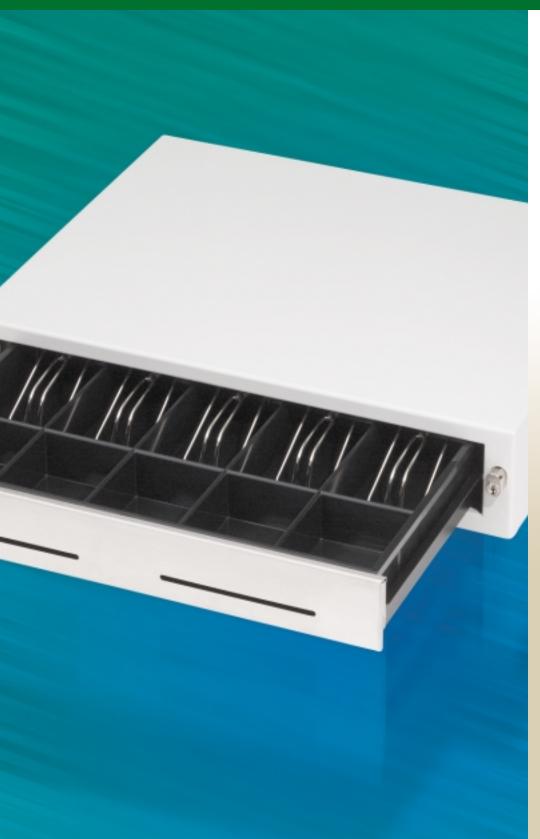

## MCD 240 DUAL MEDIA SLOT CASH DRAWER FOR EVERY INTERFACE

Makes Media
Transactions
Easier In Any
POS System

## MCD 240 DUAL MEDIA SLOT CASH DRAWER FOR EVERY INTERFACE

MCD 240 Cash Drawers are the ideal solution for both cash and non-cash transactions. Checks, money orders, credit card sales receipts and coupons can be conveniently and quickly deposited in either of two storage areas under the cash tray though 2 oversized media slots. These 2 large capacity storage compartments are separated and designed to assist in the sorting of media. The MCD240 is available with all of the most commonly used POS interfaces.

## **Features**

- MMF high quality construction and reliability
- Unitized steel, reinforced 1 piece body
- Fixed steel rails with roller suspension system
- 2 front media slots
- Two function plunger lock
- Interfaces with most popular receipt printers
- High impact "Tuffy" 5 coin/5 bill currency tray with metal bill weights
- Open/close detection