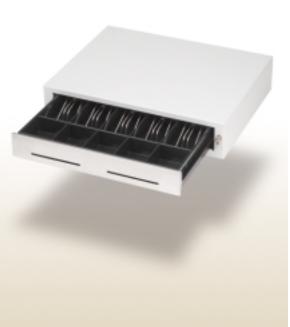

## MCD 240 DUAL MEDIA SLOT CASH DRAWER FOR EVERY INTERFACE

MCD 240 Cash Drawers are the ideal solution for both cash and non-cash transactions. Checks, money orders, credit card sales receipts and coupons can be conveniently and quickly deposited in either of two storage areas under the cash tray though 2 oversized media slots. These 2 large capacity storage compartments are separated and designed to assist in the sorting of media. The MCD240 is available with all of the most commonly used POS interfaces.

## **Features**

- MMF high quality construction and reliability
- Unitized steel, reinforced 1 piece body
- Fixed steel rails with roller suspension system
- 2 front media slots
- Two function plunger lock
- Interfaces with most popular receipt printers
- High impact "Tuffy" 5 coin/5 bill currency tray with metal bill weights
- Open/close detection